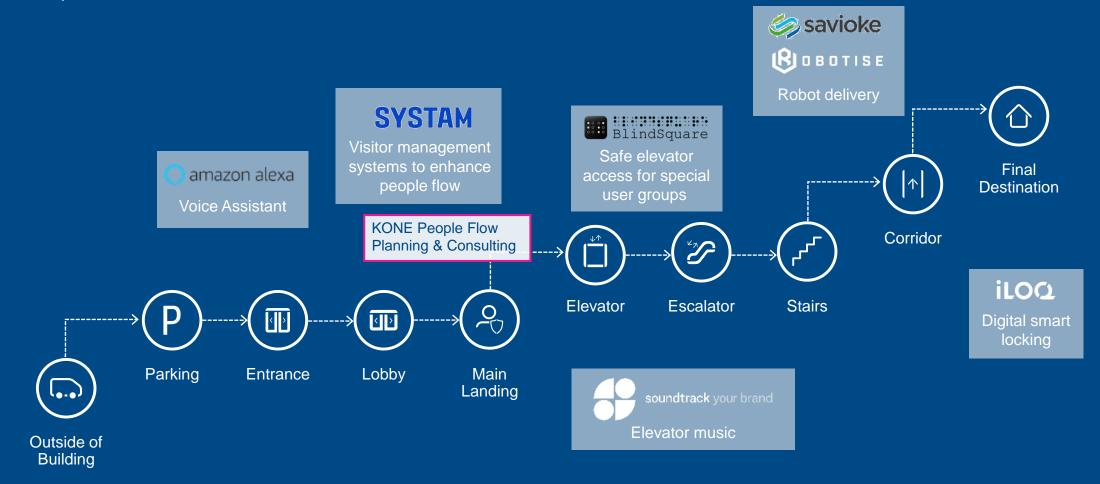

### KONE delivers the best People Flow® experience

SAFE, EASY, AND EFFECTIVE EXPERIENCES THROUGHOUT THE JOURNEY IN THE BUILDINGS