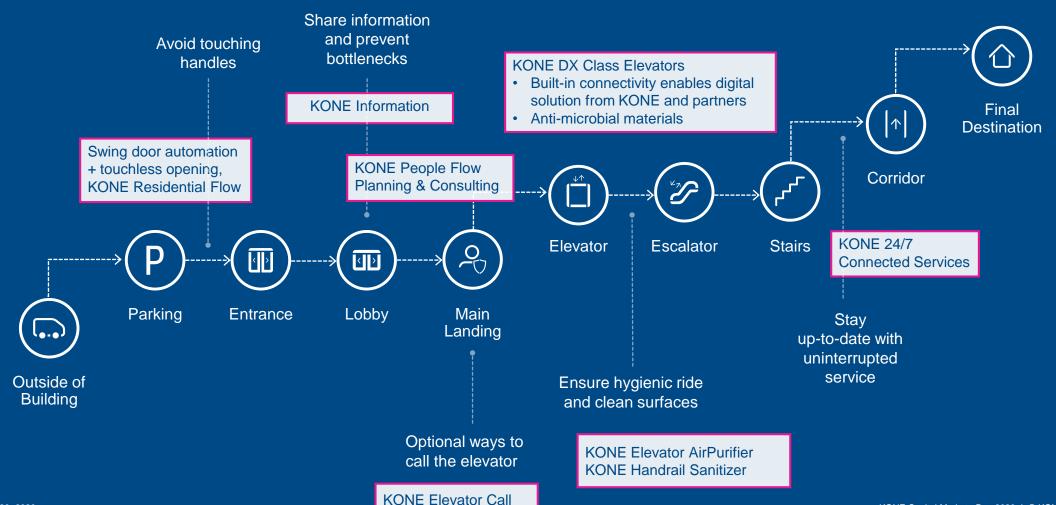

### KONE delivers the best People Flow® experience

SAFE, EASY, AND EFFECTIVE EXPERIENCES THROUGHOUT THE JOURNEY IN THE BUILDINGS